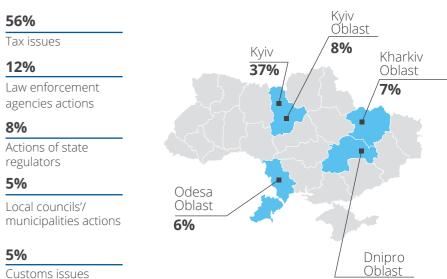

ne

attractiveness

## RESULTS OF 3 YEARS OF OPERATIONS AT A GLANCE

| 3940                 | complaints received                                |
|----------------------|----------------------------------------------------|
| 2541                 | investigations closed                              |
| 93%                  | recommendations implemented by government agencies |
| 97%                  | complainants are satisfied<br>with working with us |
| 9                    | memoranda signed<br>with government agencies       |
| 11                   | systemic reports publicized                        |
| UAH<br>12<br>billion | direct financial impact<br>for entrepreneurs       |

## TOP-5 INDUSTRIES:



26%







6%

# TOP-5 SUBJECTS OF COMPLAINTS:

# TOP-5 MOST ACTIVE **REGIONS:**



# FOREIGN/ LOCAL:



17% with foreign

# SIZE OF **BUSINESS**:



8%