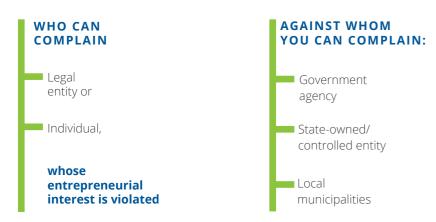

## HOW TO SUBMIT A COMPLAINT

Email info@boi.org.ua

Bring documents directly to the office